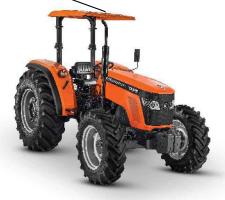

USTRIAL LTD



## **QUALITY & SERVICE**





## MODEL 9515 | 4 WHEEL DRIVE | 90HP



### PARTS AND SERVICE AVAILABLE | LOW MAINTENANCE COST

#### LUSAKA

Plot No. 5284 Buyantanshi Road P.O Box 35168, Lusaka, Zambia. Tel: 241477, 845675, 0965000051, Fax: (260) (211) 846224, 846225

E Mail: saro@saroagri.co.zm

#### KITWE

Plot No. 4013 Mutentemuko Road Heavy Industrial Area, Kitwe - Zambia Tel : (260) (212) 210793/94 Fax: (260) (212) 210795

E mail: info-kitwe@saroagri.co.zm

#### MKUSH

P. O Box 840238 Mkushi Turn off Mkushi -Zambia Tel: (260) (215) 352569 Fax: (260) (215) 352568 Cell: (260) (979) 343330, (973) 654518 E mail: saromkushi@zamtel.co.zm

#### LIVINGSTONE

P.o Box 60010 Plot No. 1015Chifubu Road Tel: 0213 322992 Cell: 0973-394547/0977797962 0955797962



#### Sunroof/Canopy





# **ROPS**

#### TRACTOR SPECIFICATIONS

| Model                        | 9515                             |
|------------------------------|----------------------------------|
| Engine Horse<br>Power        | 90, Euro 2                       |
| Exhaust                      | Vertical                         |
| Air Cleaner                  | Dry                              |
| Clutch                       | Dual                             |
| Drive                        | 4WD                              |
| Gear Box Type                | 12+4 Synchromesh<br>Center Shift |
| Final Reduction              | Planetary Drive                  |
| РТО                          | Single Speed, 540rpm             |
| Hydraulic Pump               | Oil Immersed Mark 3              |
| Lift Ca