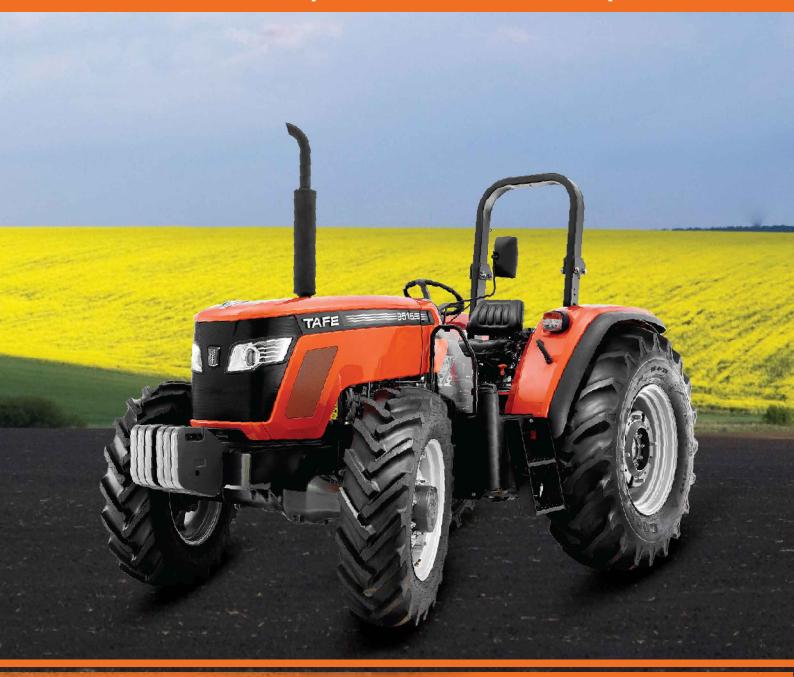

## MODEL 9515 | 4 WHEEL DRIVE | 90HP

#### TRACTOR SPECIFICATIONS

| Model                        | 9515                             |
|------------------------------|----------------------------------|
| Engine Horse<br>Power        | 90, Euro 2                       |
| Exhaust                      | Vertical                         |
| Air Cleaner                  | Dry                              |
| Clutch                       | Dual                             |
| Drive                        | 4WD                              |
| Gear Box Type                | 12+4 Synchromesh<br>Center Shift |
| Final Reduction              | Planetary Drive                  |
| РТО                          | Single Speed, 540rpm             |
| Hydraulic Pump               | Oil Immersed Mark 3              |
| Lift Capacity (KGF)          | 2050                             |
| Brake                        | Oil Immersed                     |
| Steering                     | Hydrostatics                     |
| Front Tyres                  | 12.4 x 24                        |
| Rear Tyres                   | 18.4 x 30                        |
| Front Weights                | 6 No. x 25 Kg                    |
| Rear weights                 | 4 No. x 45 Kg                    |
| Spool Valve                  | Double Spool Valve               |
| Swinging Draw-bar            | Yes                              |
| ROPS (Row Over Protection Sy | stem) Yes                        |
| Sunroof/Canopy               | Yes                              |
| Tractor Weight               | 3680Kg                           |