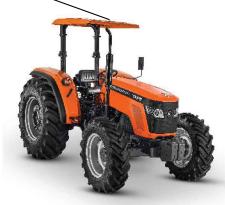

NDUSTRIAL LTD



## **QUALITY & SERVICE**





## MODEL 9515 | 4 WHEEL DRIVE | 90HP



### PARTS AND SERVICE AVAILABLE | LOW MAINTENANCE COST

#### LUSAKA

Plot No. 5284 Buyantanshi Road P.O Box 35168, Lusaka, Zambia. Tel: 241477, 845675, 0965000051, Fax: (260) (211) 846224, 846225

E Mail: saro@saroagri.co.zm

#### KITWE

Plot No. 4013 Mutentemuko Road Heavy Industrial Area, Kitwe - Zambia Tel : (260) (212) 210793/94 Fax: (260) (212) 210795

E mail: info-kitwe@saroagri.co.zm

#### MKUSH

P. O Box 840238 Mkushi Turn off Mkushi -Zambia Tel: (260) (215) 352569 Fax: (260) (215) 352568 Cell: (260) (979) 343330, (973) 654518 E mail: saromkushi@zamtel.co.zm

#### LIVINGSTONE

P.o Box 60010 Plot No. 1015Chifubu Road Tel: 0213 322992 Cell: 0973-394547/0977797962 0955797962



#### Sunroof/Canopy





# **ROPS**

#### TRACTOR SPECIFICATIONS

| Model                        | 9515                             |
|------------------------------|----------------------------------|
| Engine Horse<br>Power        | 90, Euro 2                       |
| Exhaust                      | Vertical                         |
| Air Cleaner                  | Dry                              |
| Clutch                       | Dual                             |
| Drive                        | 4WD                              |
| Gear Box Type                | 12+4 Synchromesh<br>Center Shift |
| Final Reduction              | Planetary Drive                  |
| РТО                          | Single Speed, 540rpm             |
| Hydraulic Pump               | Oil Immersed Mark 3              |
| Lift