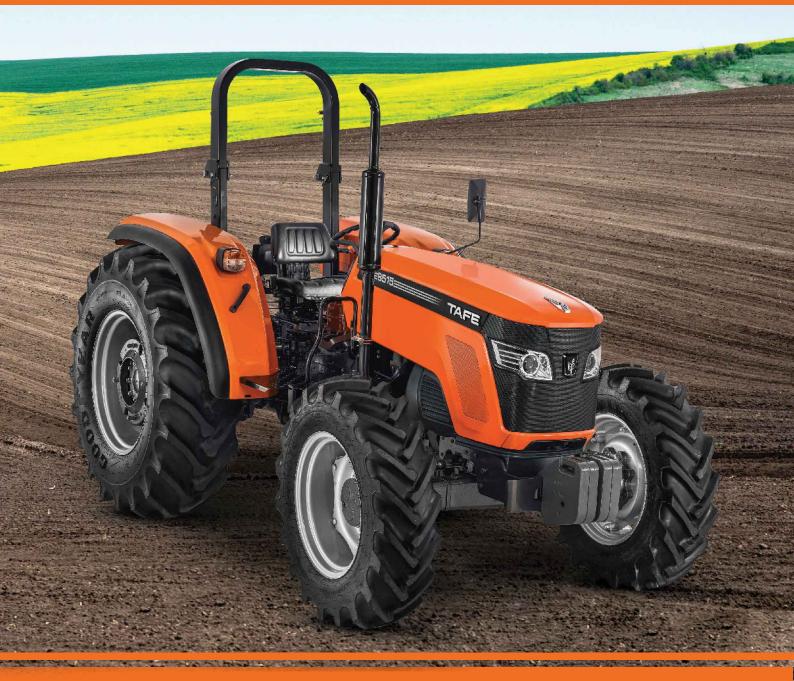

# MODEL 8515 | 4 WHEEL DRIVE | 80HP

### TRACTOR SPECIFICATIONS

| Model                        | 8515                            |
|------------------------------|---------------------------------|
| Engine Horse<br>Power        | 80                              |
| Exhaust                      | Vertical                        |
| Air Cleaner                  | Dry                             |
| Clutch                       | Dual 12' X 10"                  |
| Drive                        | 4WD                             |
| Gear Box Type                | 8+2 Synchromesh<br>Center Shift |
| Final Reduction              | Planetary Drive                 |
| РТО                          | Single Speed, 540rpm            |
| Hydraulic Pump               | Oil Immersed Mark 3             |
| Lift Capacity (KGF)          | 2050                            |
| Brake                        | Oil Immersed                    |
| Steering                     | Hydrostatics                    |
| Front Tyres                  | 12.4 x 24                       |
| Rear Tyres                   | 18.4 x 30                       |
| Front Weights                | 8 No. x 25 Kg                   |
| Rear weights                 | 2 No. x 45 Kg                   |
| Spool Valve                  | Double Spool Valve              |
| Swinging Draw-bar            | Yes                             |
| ROPS (Row Over Protection Sy | stem) Yes                       |
| Sunroof/Canopy               | Yes                             |
| Tractor Weight               | 3335Kg                          |