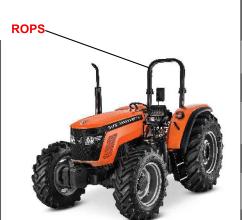

### TRACTOR SPECIFICATIONS

| Model                        | 8515                            |
|------------------------------|---------------------------------|
| Engine Horse<br>Power        | 80                              |
| Exhaust                      | Vertical                        |
| Air Cleaner                  | Dry                             |
| Clutch                       | Dual 12' X 10"                  |
| Drive                        | 4WD                             |
| Gear Box Type                | 8+2 Synchromesh<br>Center Shift |
| Final Reduction              | Planetary Drive                 |
| РТО                          | Single Speed, 540rpm            |
| Hydraulic Pump               | Oil Immersed Mark 3             |
| Lift Capacity (KGF)          | 2050                            |
| Brake                        | Oil Immersed                    |
| Steering                     | Hydrostatics                    |
| Front Tyres                  | 12.4 x 24                       |
| Rear Tyres                   | 18.4 x 30                       |
| Front Weights                | 8 No. x 25 Kg                   |
| Rear weights                 | 2 No. x 45 Kg                   |
| Spool Valve                  | Double Spool Valve              |
| Swinging Draw-bar            | Yes                             |
| ROPS (Row Over Protection Sy | stem) Yes                       |
| Sunroof/Canopy               | Yes                             |
| Tractor Weight               | 3335Kg                          |