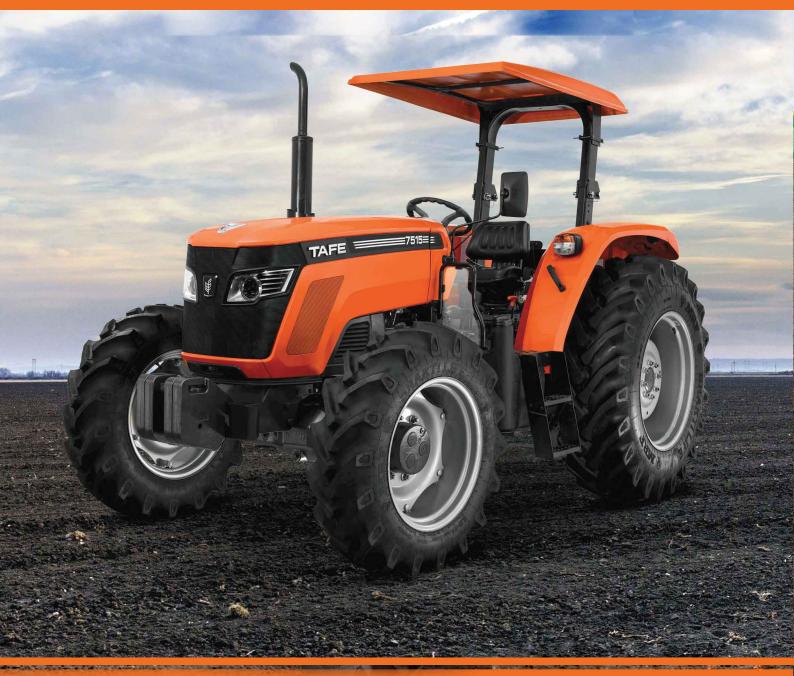

## MODEL 7515 | 4 WHEEL DRIVE | 75HP

# TAFE 7515 | 4WD

#### Sunroof/Canopy

| Model                       | 7515                               |
|-----------------------------|------------------------------------|
| Engine Horse<br>Power       | 75                                 |
| Exhaust                     | Vertical                           |
| Air Cleaner                 | Dry Туре                           |
| Clutch                      | Dual 12' X 10"                     |
| Drive                       | 4WD                                |
| Gear Box Type               | 8F+2R Sliding Mesh<br>Center Shift |
| Final Reduction             | Planetary Drive                    |
| РТО                         | Single Speed, 540rpm               |
| Hydraulic Pump              | Oil Immersed                       |
| Lift Capacity (KG)          | 2050                               |
| Brake                       | Oil Immersed                       |
| Steering                    | Hydrostatic                        |
| Front Tyres                 | 11.2 x 24                          |
| Rear Tyres                  | 16.9 x 28                          |
| Front Weights               | 8 x 25Kg                           |
| Rear weights                | 4 x 45Kg                           |
| Spool Valve                 | Single Spool Valve                 |
| Oil Pipe Kit                | Yes                                |
| ROPS (Row Over Protection § | ystem) Yes                         |
| Sunroof/Canopy              | Yes                                |
| Tractor Weight              | 3245 Kg                            |