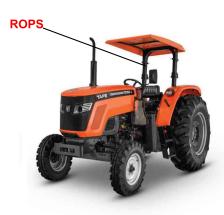

#### Sunroof/Canopy

| Model                       | 7515                               |
|-----------------------------|------------------------------------|
| Engine Horse<br>Power       | 75                                 |
| Exhaust                     | Vertical                           |
| Air Cleaner                 | Dry Туре                           |
| Clutch                      | Dual 12' X 10"                     |
| Drive                       | 4WD                                |
| Gear Box Type               | 8F+2R Sliding Mesh<br>Center Shift |
| Final Reduction             | Planetary Drive                    |
| РТО                         | Single Speed, 540rpm               |
| Hydraulic Pump              | Oil Immersed                       |
| Lift Capacity (KG)          | 2050                               |
| Brake                       | Oil Immersed                       |
| Steering                    | Hydrostatic                        |
| Front Tyres                 | 11.2 x 24                          |
| Rear Tyres                  | 16.9 x 28                          |
| Front Weights               | 8 x 25Kg                           |
| Rear weights                | 4 x 45Kg                           |
| Spool Valve                 | Single Spool Valve                 |
| Oil Pipe Kit                | Yes                                |
| ROPS (Row Over Protection § | ystem) Yes                         |
| Sunroof/Canopy              | Yes                                |
| Tractor Weight              | 3245 Kg                            |