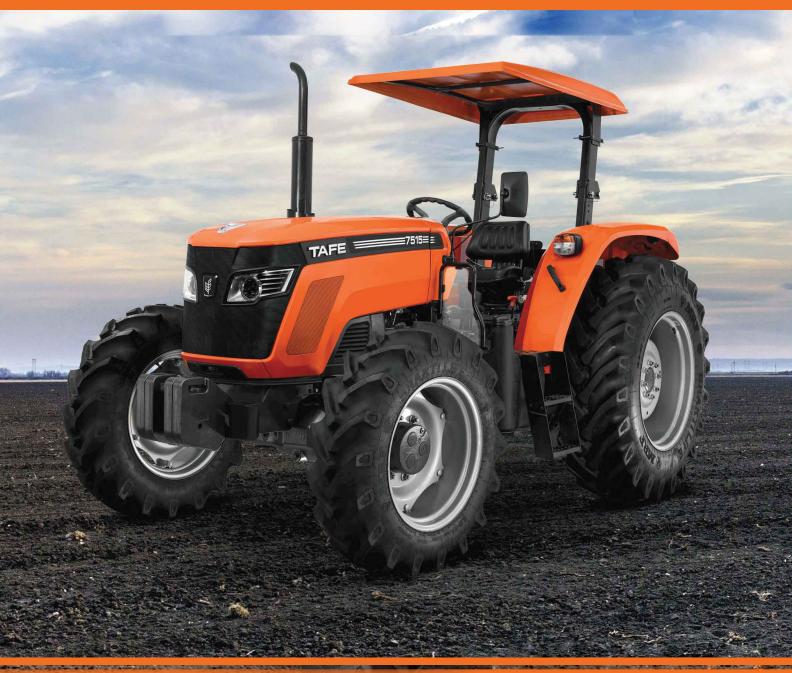

## MODEL 7515 | 2 WHEEL DRIVE | 75HP

#### Sunroof/Canopy

| Model                        | 7515                               |
|------------------------------|------------------------------------|
| Engine Horse<br>Power        | 75                                 |
| Exhaust                      | Vertical                           |
| Air Cleaner                  | Dry Type                           |
| Clutch                       | Dual 12' X 10"                     |
| Drive                        | 2WD                                |
| Gear Box Type                | 8F+2R Sliding Mesh<br>Center Shift |
| Final Reduction              | Planetary Drive                    |
| РТО                          | Single Speed, 540rpm               |
| Hydraulic Pump               | Oil Immersed                       |
| Lift Capacity (KG)           | 2050                               |
| Brake                        | Oil Immersed                       |
| Steering                     | Hydrostatic                        |
| Front Tyres                  | 7.5 x 16                           |
| Rear Tyres                   | 16.9 x 28                          |
| Front Weights                | 8 x 25Kg                           |
| Rear weights                 | 4 x 45Kg                           |
| Spool Valve                  | Single Spool Valve                 |
| Oil Pipe Kit                 | Yes                                |
| ROPS (Row Over Protection Sy | stem) Yes                          |
| Sunroof/Canopy               | Yes                                |
| Tractor Weight               | 3025 Kg                            |