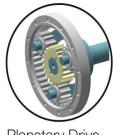

#### Sunroof/Canopy

| Model                        | 7515                               |
|------------------------------|------------------------------------|
| Engine Horse<br>Power        | 75                                 |
| Exhaust                      | Vertical                           |
| Air Cleaner                  | Dry Type                           |
| Clutch                       | Dual 12' X 10"                     |
| Drive                        | 2WD                                |
| Gear Box Type                | 8F+2R Sliding Mesh<br>Center Shift |
| Final Reduction              | Planetary Drive                    |
| РТО                          | Single Speed, 540rpm               |
| Hydraulic Pump               | Oil Immersed                       |
| Lift Capacity (KG)           | 2050                               |
| Brake                        | Oil Immersed                       |
| Steering                     | Hydrostatic                        |
| Front Tyres                  | 7.5 x 16                           |
| Rear Tyres                   | 16.9 x 28                          |
| Front Weights                | 8 x 25Kg                           |
| Rear weights                 | 4 x 45Kg                           |
| Spool Valve                  | Single Spool Valve                 |
| Oil Pipe Kit                 | Yes                                |
| ROPS (Row Over Protection Sy | stem) Yes                          |
| Sunroof/Canopy               | Yes                                |
| Tractor Weight               | 3025 Kg                            |

Planetary Drive

Oil Immersed Brakes

Double Spool Valves

Inteli Sense Hydraulics