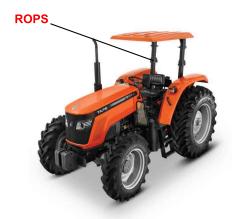

#### Sunroof/Canopy

| Model                        | 7515                               |
|------------------------------|------------------------------------|
| Engine Horse<br>Power        | 75                                 |
| Exhaust                      | Vertical                           |
| Air Cleaner                  | Dry Type                           |
| Clutch                       | Dual 12' X 10"                     |
| Drive                        | 2WD                                |
| Gear Box Type                | 8F+2R Sliding Mesh<br>Center Shift |
| Final Reduction              | Planetary Drive                    |
| РТО                          | Single Speed, 540rpm               |
| Hydraulic Pump               | Oil Immersed                       |
| Lift Capacity (KG)           | 2050                               |
| Brake                        | Oil Immersed                       |
| Steering                     | Hydrostatic                        |
| Front Tyres                  | 7.5 x 16                           |
| Rear Tyres                   | 16.9 x 28                          |
| Front Weights                | 8 x 25Kg                           |
| Rear weights                 | 4 x 45Kg                           |
| Spool Valve                  | Single Spool Valve                 |
| Oil Pipe Kit                 | Yes                                |
| ROPS (Row Over Protection Sy | stem) Yes                          |
| Sunroof/Canopy               | Yes                                |
| Tractor Weight               | 3025 Kg                            |