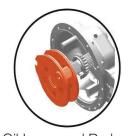

#### Sunroof/Canopy

| Model                        | 7515                               |
|------------------------------|------------------------------------|
| Engine Horse<br>Power        | 75                                 |
| Exhaust                      | Vertical                           |
| Air Cleaner                  | Dry Type                           |
| Clutch                       | Dual 12' X 10"                     |
| Drive                        | 2WD                                |
| Gear Box Type                | 8F+2R Sliding Mesh<br>Center Shift |
| Final Reduction              | Planetary Drive                    |
| РТО                          | Single Speed, 540rpm               |
| Hydraulic Pump               | Oil Immersed                       |
| Lift Capacity (KG)           | 2050                               |
| Brake                        | Oil Immersed                       |
| Steering                     | Hydrostatic                        |
| Front Tyres                  | 7.5 x 16                           |
| Rear Tyres                   | 16.9 x 28                          |
| Front Weights                | 8 x 25Kg                           |
| Rear weights                 | 4 x 45Kg                           |
| Spool Valve                  | Single Spool Valve                 |
| Oil Pipe Kit                 | Yes                                |
| ROPS (Row Over Protection Sy | stem) Yes                          |
| Sunroof/Canopy               | Yes                                |
| Tractor Weight               | 3025 Kg                            |

Planetary Drive

Oil Immersed Brakes

Double Spool Valves

Inteli Sense Hydraulics