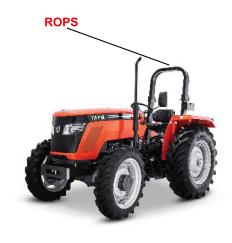

# MODEL 6515 | 4 WHEEL DRIVE | 60HP

#### LIVINGSTONE

P.o Box 60010 Plot No. 1015Chifubu Road Tel: 0213 322992 Cell: 0973-394547/0977797962 0955797962

| Model                        | 6015                             |
|------------------------------|----------------------------------|
| Engine Horse<br>Power        | 60                               |
| Exhaust                      | Vertical                         |
| Air Cleaner                  | Dry                              |
| Clutch                       | Dual 12' X 10"                   |
| Drive                        | 4WD                              |
| Gear Box Type                | 8F+2R Sliding Mesh<br>Side Shift |
| Final Reduction              | Planetary Drive                  |
| РТО                          | Single Speed, 540rpm             |
| Hydraulic Pump               | Oil Immersed                     |
| Lift Capacity (KGF)          | 2060                             |
| Brake                        | Oil Immersed                     |
| Steering                     | Hydrostatic                      |
| Front Tyres                  | 9.3 x 24                         |
| Rear Tyres                   | 16.9 x 28                        |
| Front Weights                | 6 x 25Kg                         |
| Rear weights                 | 4 x 25Kg                         |
| Spool Valve                  | Single Spool Valve               |
| Oil Pipe Kit                 | Yes                              |
| ROPS (Row Over Protection S) | stem) Yes                        |
| Sunroof/Canopy               | Yes                              |
| Tractor Weight               | 2935 Kg                          |