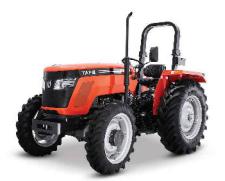

## MODEL 6515 | 2 WHEEL DRIVE | 60HP

# TAFE 🎁 6015 | 2WD

| Model                        | 6015                             |
|------------------------------|----------------------------------|
| Engine Horse<br>Power        | 60                               |
| Exhaust                      | Vertical                         |
| Air Cleaner                  | Dry                              |
| Clutch                       | Dual 12' X 10"                   |
| Drive                        | 2WD                              |
| Gear Box Type                | 8F+2R Sliding Mesh<br>Side Shift |
| Final Reduction              | Planetary Drive                  |
| РТО                          | Single Speed, 540rpm             |
| Hydraulic Pump               | Oil Immersed                     |
| Lift Capacity (KG)           | 2050                             |
| Brake                        | Oil Immersed                     |
| Steering                     | Hydrostatic                      |
| Front Tyres                  | 7.5 x 16                         |
| Rear Tyres                   | 16.9 x 28                        |
| Front Weights                | 6 x 25Kg                         |
| Rear weights                 | 4 x 25Kg                         |
| Spool Valve                  | Single Spool Valve               |
| Oil Pipe Kit                 | Yes                              |
| ROPS (Row Over Protection Sy | stem) Yes                        |
| Sunroof/Canopy               | Yes                              |
| Tractor Weight               | 2610 Kg                          |