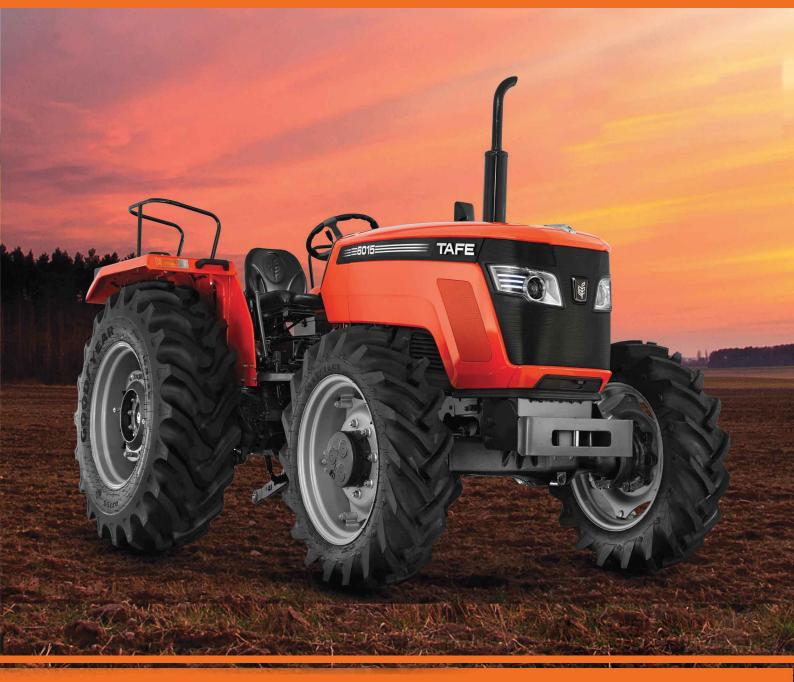

## MODEL 6515 | 2 WHEEL DRIVE | 60HP

# TAFE 🎁 6015 | 2WD

| Model                        | 6015                             |
|------------------------------|----------------------------------|
| Engine Horse<br>Power        | 60                               |
| Exhaust                      | Vertical                         |
| Air Cleaner                  | Dry                              |
| Clutch                       | Dual 12' X 10"                   |
| Drive                        | 2WD                              |
| Gear Box Type                | 8F+2R Sliding Mesh<br>Side Shift |
| Final Reduction              | Planetary Drive                  |
| РТО                          | Single Speed, 540rpm             |
| Hydraulic Pump               | Oil Immersed                     |
| Lift Capacity (KG)           | 2050                             |
| Brake                        | Oil Immersed                     |
| Steering                     | Hydrostatic                      |
| Front Tyres                  | 7.5 x 16                         |
| Rear Tyres                   | 16.9 x 28                        |
| Front Weights                | 6 x 25Kg                         |
| Rear weights                 | 4 x 25Kg                         |
| Spool Valve                  | Single Spool Valve               |
| Oil Pipe Kit                 | Yes                              |
| ROPS (Row Over Protection Sy | stem) Yes                        |
| Sunroof/Canopy               | Yes                              |
| Tractor Weight               | 2610 Kg                          |