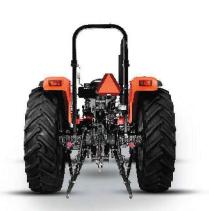

**Planetary Drive** 

Oil Immersed Brakes

4WD Axle

**Double Spool Valves** 

Single Oil System