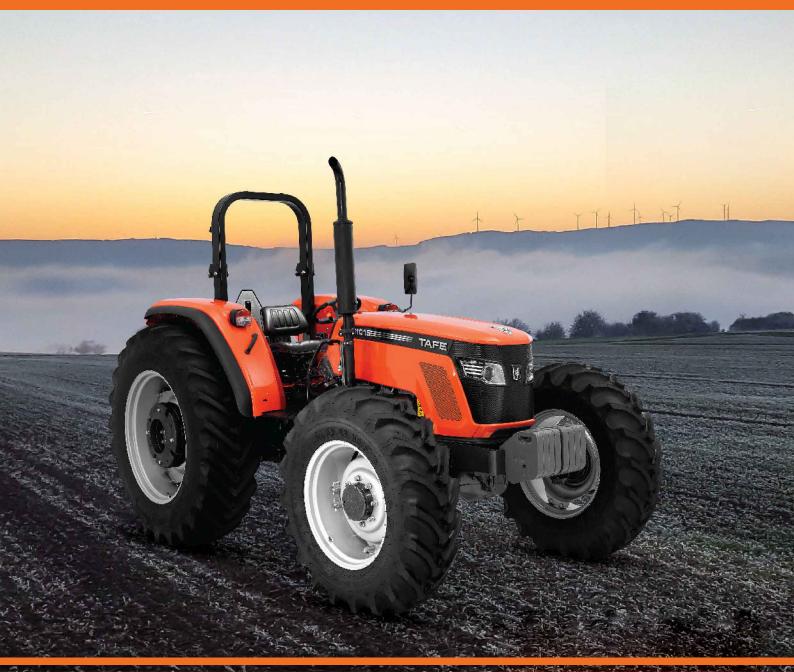

## **QUALITY & SERVICE**

MODEL 1015 | 4 WHEEL DRIVE | 100HP

#### TRACTOR SPECIFICATIONS

| Model 1015                                |  |
|-------------------------------------------|--|
| 1015                                      |  |
| 100, Euro 2                               |  |
| Vertical                                  |  |
| Dry                                       |  |
| Dual                                      |  |
| 4WD                                       |  |
| 12+4 Patial Constant<br>Mesh Center Shift |  |
| Planetary Drive                           |  |
| Single Speed, 540rpm                      |  |
| Oil Immersed                              |  |
| 2500                                      |  |
| Oil Immersed                              |  |
| Hydrostatic                               |  |
| 14.9 x 28                                 |  |
| 18.4 x 38                                 |  |
| 8 No. x 25 Kg                             |  |
| 4 No. x 45 Kg                             |  |
| Double Spool Valve                        |  |
| Yes                                       |  |
| rstem) Yes                                |  |
| Yes                                       |  |
| 4110Kg                                    |  |
|                                           |  |