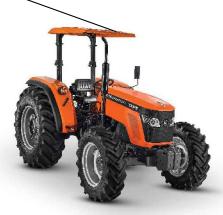

SARO AGRO INDUSTRIAL LTD



## **QUALITY & SERVICE**





MODEL 1015 | 4 WHEEL DRIVE | 100HP



## PARTS AND SERVICE AVAILABLE | LOW MAINTENANCE COST

#### LUSAKA

Plot No. 5284 Buyantanshi Road P.O Box 35168, Lusaka, Zambia. Tel: 241477, 845675, 0965000051, Fax: (260) (211) 846224, 846225

E Mail: saro@saroagri.co.zm

#### KITWE

Plot No. 4013 Mutentemuko Road Heavy Industrial Area, Kitwe - Zambia Tel : (260) (212) 210793/94 Fax: (260) (212) 210795

E mail: info-kitwe@saroagri.co.zm

#### MKUSH

P. O Box 840238 Mkushi Turn off Mkushi -Zambia Tel: (260) (215) 352569 Fax: (260) (215) 352568 Cell: (260) (979) 343330, (973) 654518 E mail: saromkushi@zamtel.co.zm LIVINGSTONE
P.o Box 60010
Plot No. 1015Chifubu Road
Tel: 0213 322992
Cell: 0973-394547/0977797962

0955797962

### Sunroof/Canopy







#### TRACTOR SPECIFICATIONS

| Model 1015                                |  |
|-------------------------------------------|--|
| 1015                                      |  |
| 100, Euro 2                               |  |
| Vertical                                  |  |
| Dry                                       |  |
| Dual                                      |  |
| 4WD                                       |  |
| 12+4 Patial Constant<br>Mesh Center Shift |  |
| Planetary Drive                           |  |
| Single Speed, 540rpm                      |  |
| Oil Immersed                              |  |
| 2500                                      |  |
| Oil Immersed                              |  |
| Hydrostatic                               |  |
| 14.9 x 28