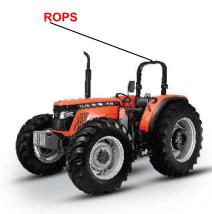

## **QUALITY & SERVICE**

MODEL 1015 | 4 WHEEL DRIVE | 100HP

#### TRACTOR SPECIFICATIONS

| Model 1015                                |  |
|-------------------------------------------|--|
| 1015                                      |  |
| 100, Euro 2                               |  |
| Vertical                                  |  |
| Dry                                       |  |
| Dual                                      |  |
| 4WD                                       |  |
| 12+4 Patial Constant<br>Mesh Center Shift |  |
| Planetary Drive                           |  |
| Single Speed, 540rpm                      |  |
| Oil Immersed                              |  |
| 2500                                      |  |
| Oil Immersed                              |  |
| Hydrostatic                               |  |
| 14.9 x 28                                 |  |
| 18.4 x 38                                 |  |
| 8 No. x 25 Kg                             |  |
| 4 No. x 45 Kg                             |  |
| Double Spool Valve                        |  |
| Yes                                       |  |
| rstem) Yes                                |  |
| Yes                                       |  |
| 4110Kg                                    |  |
|                                           |  |